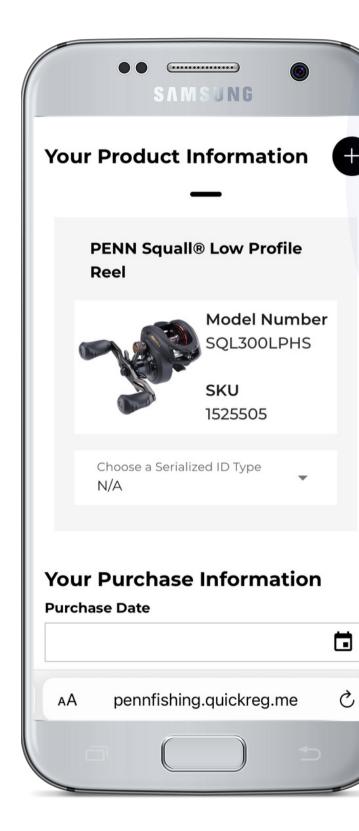

#### QuickReg

**Enables an improved** post-sale consumer experience and a frictionless product registration process.

## QuickReg®

Unique QR codes or SMS key words can be added to cards, printed materials and products. Content links are connected to provide highly relevant information.