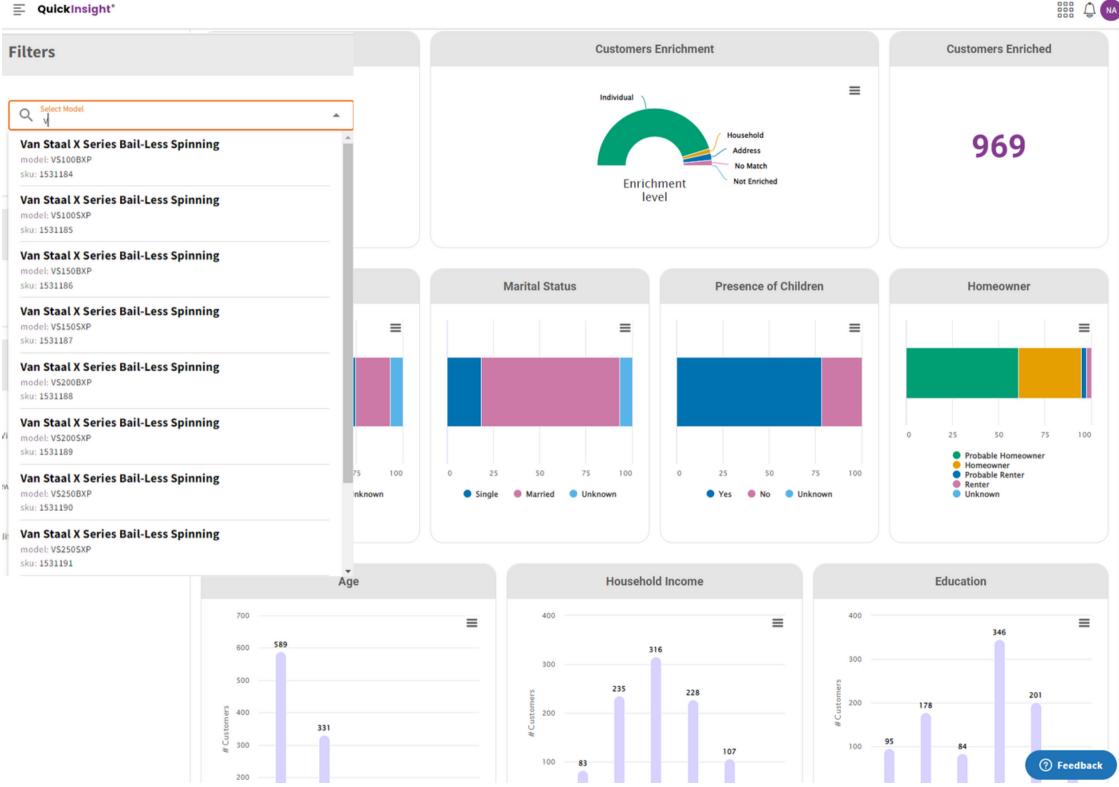

## QuickInsight®

Adding QuickInsight will help you better understand and segment your customers, allowing more relevant offers, and leading to higher engagement and LTV.

#### **Attributes:**

- Marital status
- Income Percentile
- Presence of children
- Length of Residence
- Homeowner/Renter
- Education
- Age
- Gender
- Occupation
- Household Segment