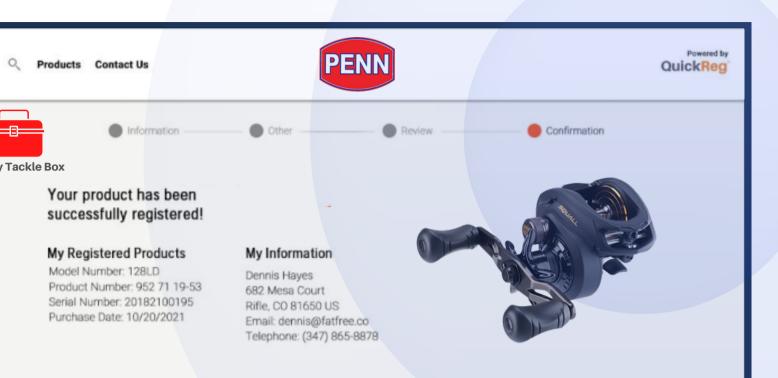

#### QuickReg

**Enables an improved** post-sale consumer experience and a frictionless product registration process.

## QuickReg®

Unique QR codes or SMS key words can be added to cards, printed materials and products. Content links are connected to provide highly relevant information.