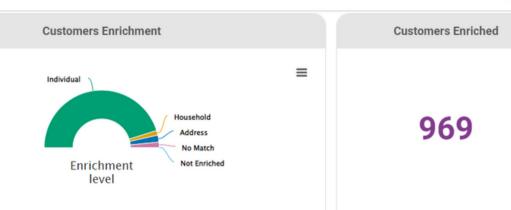

## QuickInsight®

Adding QuickInsight will help you better understand and segment your customers, allowing more relevant offers, and leading to higher engagement and LTV.

#### **Attributes:**

- Marital status
- Income Percentile
- Presence of children
- Length of Residence
- Homeowner/Renter
- Education
- Age
- Gender
- Occupation
- Household Segment

#### **Roadmap:**

- Google Retarget
- Facebook ID Link
- Custom Segmentation
- Predictive Scores
- CRM Integration