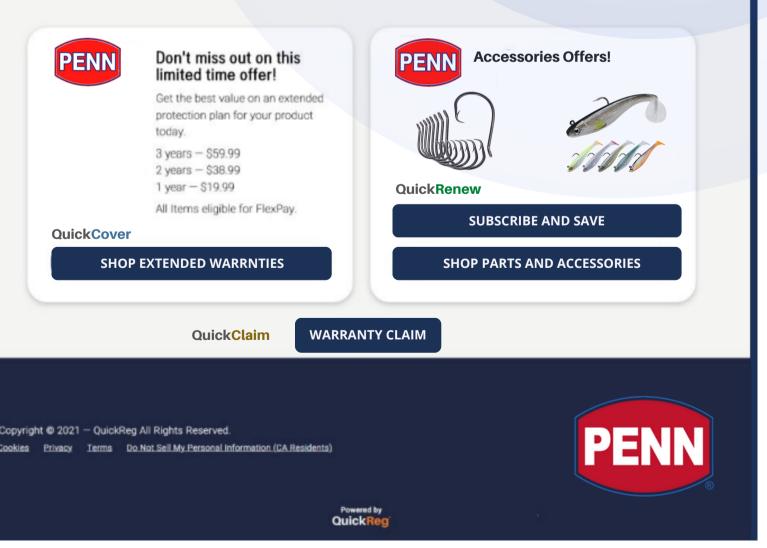

## QuickCover®

Add the QuickCover extension to your website to offer protection plans at checkout. QuickCover can also be added at time of product registration.

Enables companies to offer their own branded protection plans.

## QuickRenew®

Add QuickRenew to offer next-best-upsell or crosssell subscription offer. Guarantees lift in yearover-year increases in AOV, LTV, and ARR

| Select your platform to see the detailed steps<br>for setting up QuickCover |  |  |  |  |
|-----------------------------------------------------------------------------|--|--|--|--|
|                                                                             |  |  |  |  |
|                                                                             |  |  |  |  |
| Custom platform                                                             |  |  |  |  |
|                                                                             |  |  |  |  |

Don't wait until its too late! Purchase your extended warranty or service parts below.

.

PENN

QuickCover