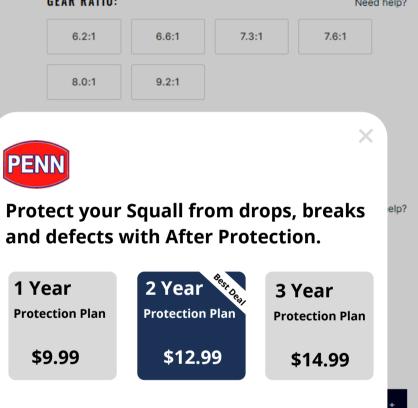

## QuickCover®

Add the QuickCover extension to your website to offer protection plans at checkout. QuickCover can also be added at time of product registration.

Enables companies to offer their own branded protection plans.

| Select your platform to see the detailed steps<br>for setting up QuickCover |  |  |  |  |
|-----------------------------------------------------------------------------|--|--|--|--|
| Magento <sup>•</sup>                                                        |  |  |  |  |
| shopify                                                                     |  |  |  |  |
| Custom platform                                                             |  |  |  |  |