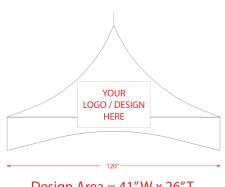

# 10' Peak Top

Design Area =  $41^{\prime\prime}$ W x  $26^{\prime\prime}$ T

### **Applied Graphic Pricing**

| Tent Style          | Graphic Size | Price Each | # Of Possible Locations |
|---------------------|--------------|------------|-------------------------|
| 10' x 10' Peak Top  | 41" x 26"    | \$500.00   | 4                       |
| 20' x 20' Peak Top  | 86" x 35"    | \$800.00   | 4                       |
| 6M Structure Gable  | 86" x 35"    | \$800.00   | 2                       |
| 9M Structure Gable  | 120" x 32"   | \$1,200    | 2                       |
| 12M Structure Gable | 160" x 44"   | \$1,500    | 2                       |