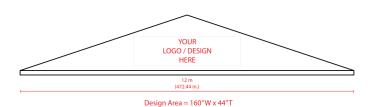

### 9M Tent Gable

Design Area = 86"W x 35"T

12M Tent Gable

### **Applied Graphic Pricing**

| Tent Style          | Graphic Size | Price Each | # Of Possible Locations |
|---------------------|--------------|------------|-------------------------|
| 10' x 10' Peak Top  | 41" x 26"    | \$500.00   | 4                       |
| 20' x 20' Peak Top  | 86" x 35"    | \$800.00   | 4                       |
| 6M Structure Gable  | 86" x 35"    | \$800.00   | 2                       |
| 9M Structure Gable  | 120" x 32"   | \$1,200    | 2                       |
| 12M Structure Gable | 160" x 44"   | \$1,500    | 2                       |