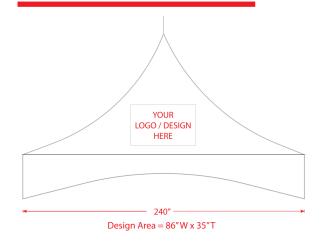

ce Each | # Of Possible Locations |
|---------------------|--------------|------------|-------------------------|
| 10' x 10' Peak Top  | 41" x 26"    | \$500.00   | 4                       |
| 20' x 20' Peak Top  | 86" x 35"    | \$800.00   | 4                       |
| 6M Structure Gable  | 86" x 35"    | \$800.00   | 2                       |
| 9M Structure Gable  | 120" x 32"   | \$1,200    | 2                       |
| 12M Structure Gable | 160" x 44"   | \$1,500    | 2                       |

### Other graphics available

These are finished artwork sizes.

Contact Mike: (702) 985-3530 mike@fcelv.com

## 6M Tent Gable

### 9M Tent Gable



Design Area = 86"W x 35"T



12M Tent Gable



# 10' Peak Top



Design Area =  $41^{\prime\prime}$ W x  $26^{\prime\prime}$ T

### 20' Peak Top