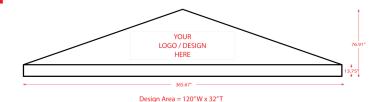

### 9M Tent Gable

Design Area = 86"W x 35"T

12M Tent Gable

### **Applied Graphic Pricing**

| Tent Style          | Graphic Size | Price Each | # Of Possible Locations |
|---------------------|--------------|------------|-------------------------|
| 10' x 10' Peak Top  | 41" x 26"    | \$500.00   | 4                       |
| 20' x 20' Peak Top  | 86" x 35"    | \$800.00   | 4                       |
| 6M Structure Gable  | 86" x 35"    | \$800.00   | 2                       |
| 9M Structure Gable  | 120" x 32"   | \$1,200    | 2                       |
| 12M Structure Gable | 160" x 44"   | \$1,500    | 2                       |