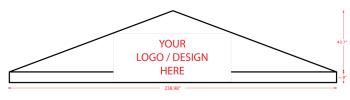

## 6M Tent Gable

### **Applied Graphic Pricing**

| Tent Style          | Graphic Size | Price Each | # Of Possible Locations |
|---------------------|--------------|------------|-------------------------|
| 10' x 10' Peak Top  | 41" x 26"    | \$500.00   | 4                       |
| 20' x 20' Peak Top  | 86" x 35"    | \$800.00   | 4                       |
| 6M Structure Gable  | 86" x 35"    | \$800.00   | 2                       |
| 9M Structure Gable  | 120" x 32"   | \$1,200    | 2                       |
| 12M Structure Gable | 160" x 44"   | \$1,500    | 2                       |