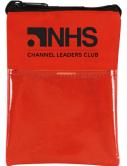

#### How to spot a CLC Member

Channel Leaders Club members can be easily identified at the Show by their red badge holder.

KIM FOX kfox@reedexpo.com | 203-840-5986

ANDY OLSON aolson@reedexpo.com | 203-840-6643